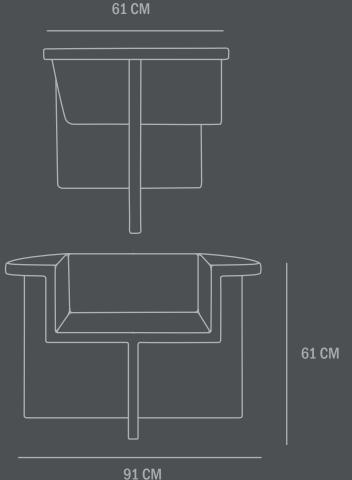

Dimensions: L91 / W61 / H61 CM

Seat height: 38 CM / Seat depth: 48 CM

Backrest height: 28 CM

Country of origin: CN

Product weight: 26,30 Kg

Packaging:

Dimensions: L105 / W75 / H89 CM Total weight incl. product: 30 Kg