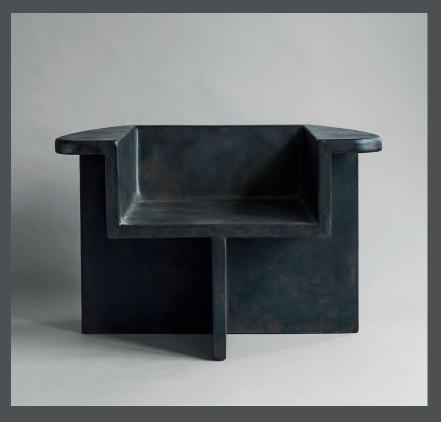

## **BRUTUS LOUNGE CHAIR**

Inspired by the Brutalist architecture movement of the mid-20th century, the Brutus collection comprises a dining chair, a lounge chair, a stool, and a coffee table cast in lightweight fiber concrete creating a unique surface texture increasing mobility.

Each piece is hand painted to create a textured, unique surface. Emphasizing the fine balance between sharp architectural lines and a somewhat softer curve in the back and armrest, the Brutus collection is sculptural statement pieces with a compelling seating comfort.

Designed by Kristian Sofus Hansen & Tommy Hyldahl.

**Product no: 201006** 

Type: Lounge Chair

Colour: Coffee

**Material: Fiber Concrete** 

**Care instructions:** 

Use a soft dry cloth to clean the product.

Do not use household cleaners.